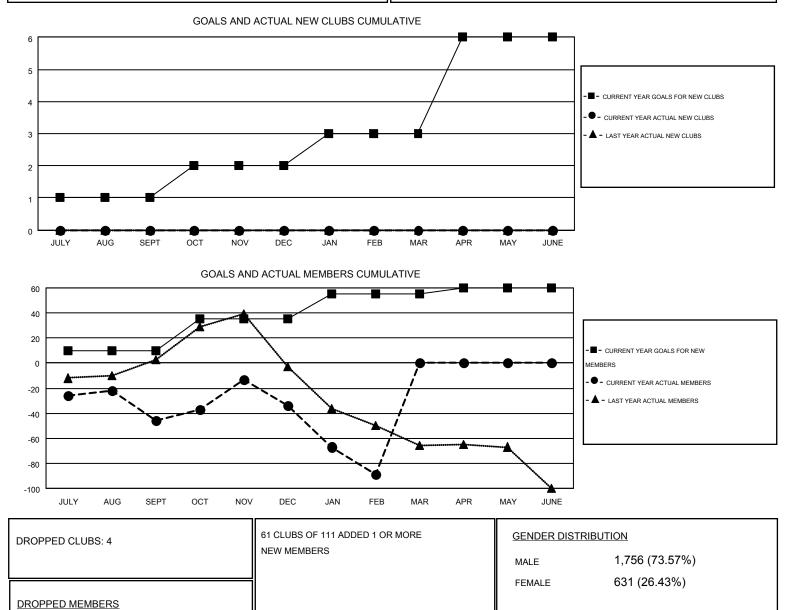

#### GMT: HARVEY WHITLEY

| Clubs                 |                  |           |                  |                  | Members               |                    |                                        |                    |                  |
|-----------------------|------------------|-----------|------------------|------------------|-----------------------|--------------------|----------------------------------------|--------------------|------------------|
| RESULTS FOR 2015-2016 |                  |           |                  |                  | RESULTS FOR 2015-2016 |                    |                                        |                    |                  |
| QUARTER               | NEW CLUB<br>GOAL | NEW CLUBS | DROPPED<br>CLUBS | NET<br>GAIN/LOSS | QUARTER               | NEW MEMBER<br>GOAL | CHARTER AND<br>NEW<br>MEMBERS<br>ADDED | DROPPED<br>MEMBERS | NET<br>GAIN/LOSS |
| JULY/AUG/SEPT         | 1                | 0         | 1                | -1               | JULY/AUG/SEPT         | 10                 | 63                                     | 109                | -46              |
| OCT/NOV/DEC           | 1                | 0         | 3                | -3               | OCT/NOV/DEC           | 25                 | 75                                     | 63                 | 12               |
| JAN/FEB/MAR           | 1                | 0         | 0                | 0                | JAN/FEB/MAR           | 20                 | 37                                     | 92                 | -55              |
| APR/MAY/JUNE          | 3                | 0         | 0                | 0                | APR/MAY/JUNE          | 5                  | 0                                      | 0                  | 0                |